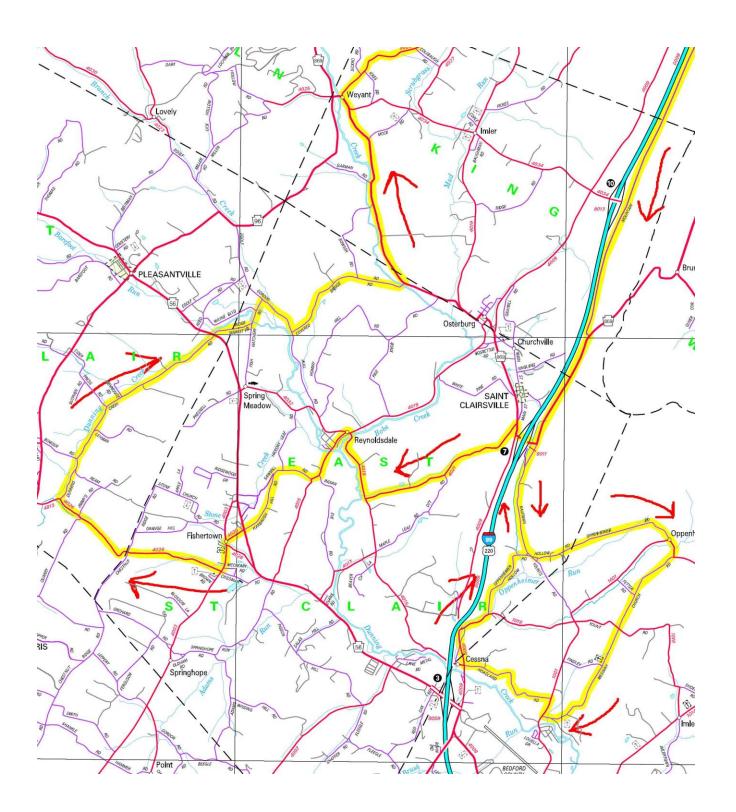

## Blair Bicycle Club – Metric Century July 17 2004 – Creekside Inn

- 0.0 Rt onto Everett Rd, Becomes Bedford St. / 7.0
- 7.0 Lt onto Old Rt 220 (SR3103) / 1.0
- 8.0 Str onto Overpass over I-99 / 0.2
- 8.2 Rt onto Access Rd (TR406) becomes Mountain Rd (TR707) / 6.7
- 14.9 Rt onto Brumbaugh (SR869) / 1.7
- 16.6 Str onto Kaufman Rd (TR504) / 1.5
- 18.1 Str onto Oppenheimer Rd (TR545) / 2.2
- 20.3 Str onto Oppenheimer Rd (SR1001) / 0.3
- 20.6 Rt onto Messiah Church Rd (TR570) / 3.0
- 23.6 Rt onto Bence's Farm Equip (SR1001) / 0.3
- 23.9 Lt onto Hoagland Rd / 1.7
- 25.4 Fisher's Country Store on Right
- 25.5 Rt onto William Penn (SR4009) / 0.5
- 26.0 Rt onto Bence's Farm Equipment Rd (SR1018) / 0.5
- 26.5 Lt onto Oppenheimer Rd (TR545) / 1.2
- 27.7 Lt onto Kaufman Rd (TR504) / 1.6
- 29.3 Lt onto I-99 Underpass / 0.2
- 29.5 Rt onto William Penn (SR4009) / 0.2
- 29.7 Lt onto Hog Farm Rd (SR4021) / 2.4
- 32.1 Rt onto Reynoldsdale Rd (SR4019) / 1.0
- 33.1 Judy's Market
- 33.1 Lt onto Adams Run (SR4015) / 0.9
- 34.0 Rt onto Sawmill Rd becomes Hammond Hill (TR490) / 0.9
- 35.4 Str across Quaker Road (SR56) Fisher's Market on Left / 1.4
- 35.7 Lt onto Valley Rd (SR4003) / 0.3
- 36.2 Rt onto Crissman (SR4026) / 0.5
- 38.8 Rt onto Dunning Creek Rd (TR671) / 3.2
- 39.4 Ryot Covered Bridge
- 41.8 Dr. Knisley Covered Bridge
- 42.0 Str across Quaker Road (SR56) onto Ridge Market Rd (TR554) / 0.5 Note: Go through construction barriers
- 42.5 Lt onto Fish Hatchery Road / 0.3
- 42.6 Snooks Covered Bridge
- 42.8 Rt onto Gordon Hull Road / 0.6
- 43.4 Lt onto Covered Bridge Road (TR 575) / 1.9
- 45.3 Osterburg Covered Bridge
- 45.3 Lt onto Heritage Road (SR869) / 2.8
- 48.1 Rt onto Schellsburg Rd (SR4025) / 2.9
- 51.0 Lt onto North Scrubgrass Rd / 2.0
- 53.0 Rt onto Queen Rd becomes Beaverdam Rd (SR4031) / 2.5
- 55.5 Lt onto Schellsburg Rd (SR4027) / 2.1
- 57.6 Str onto Pine Hollow Rd (TR309) / 1.6
- 59.2 Str onto Evergreen Rd (TR310) Roudabushes Bakery on Left / 0.7
- 59.9 Str across Old 220 onto Community Park Rd (TR318) / 0.2
- 60.1 Lt onto Bedford St becomes Everett Rd (CR101) / 4.1
- 64.2 Lt at Creekside Inn