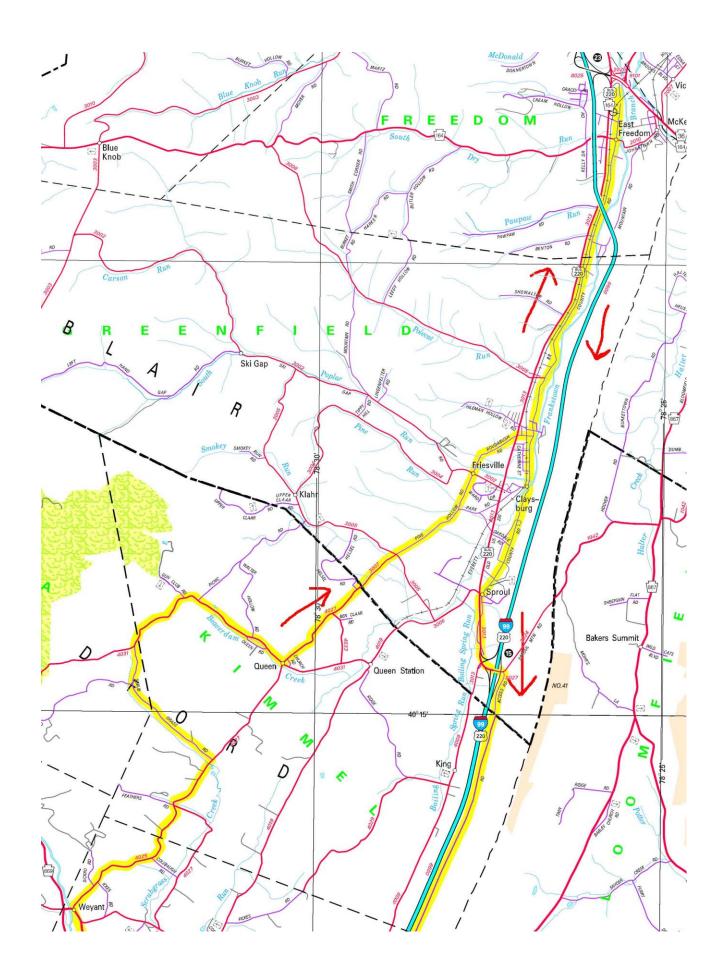

## Blair Bicycle Club – Metric Century July 17 2004 – Creekside Inn

- 0.0 Rt onto Everett Rd, Becomes Bedford St. / 7.0
- 7.0 Lt onto Old Rt 220 (SR3103) / 1.0
- 8.0 Str onto Overpass over I-99 / 0.2
- 8.2 Rt onto Access Rd (TR406) becomes Mountain Rd (TR707) / 6.7
- 14.9 Rt onto Brumbaugh (SR869) / 1.7
- 16.6 Str onto Kaufman Rd (TR504) / 1.5
- 18.1 Str onto Oppenheimer Rd (TR545) / 2.2
- 20.3 Str onto Oppenheimer Rd (SR1001) / 0.3
- 20.6 Rt onto Messiah Church Rd (TR570) / 3.0
- 23.6 Rt onto Bence's Farm Equip (SR1001) / 0.3
- 23.9 Lt onto Hoagland Rd / 1.7
- 25.4 Fisher's Country Store on Right
- 25.5 Rt onto William Penn (SR4009) / 0.5
- 26.0 Rt onto Bence's Farm Equipment Rd (SR1018) / 0.5
- 26.5 Lt onto Oppenheimer Rd (TR545) / 1.2
- 27.7 Lt onto Kaufman Rd (TR504) / 1.6
- 29.3 Lt onto I-99 Underpass / 0.2
- 29.5 Rt onto William Penn (SR4009) / 0.2
- 29.7 Lt onto Hog Farm Rd (SR4021) / 2.4
- 32.1 Rt onto Reynoldsdale Rd (SR4019) / 1.0
- 33.1 Judy's Market
- 33.1 Lt onto Adams Run (SR4015) / 0.9
- 34.0 Rt onto Sawmill Rd becomes Hammond Hill (TR490) / 0.9
- 35.4 Str across Quaker Road (SR56) Fisher's Market on Left / 1.4
- 35.7 Lt onto Valley Rd (SR4003) / 0.3
- 36.2 Rt onto Crissman (SR4026) / 0.5
- 38.8 Rt onto Dunning Creek Rd (TR671) / 3.2
- 39.4 Ryot Covered Bridge
- 41.8 Dr. Knisley Covered Bridge
- 42.0 Str across Quaker Road (SR56) onto Ridge Market Rd (TR554) / 0.5 Note: Go through construction barriers
- 42.5 Lt onto Fish Hatchery Road / 0.3
- 42.6 Snooks Covered Bridge
- 42.8 Rt onto Gordon Hull Road / 0.6
- 43.4 Lt onto Covered Bridge Road (TR 575) / 1.9
- 45.3 Osterburg Covered Bridge
- 45.3 Lt onto Heritage Road (SR869) / 2.8
- 48.1 Rt onto Schellsburg Rd (SR4025) / 2.9
- 51.0 Lt onto North Scrubgrass Rd / 2.0
- 53.0 Rt onto Queen Rd becomes Beaverdam Rd (SR4031) / 2.5
- 55.5 Lt onto Schellsburg Rd (SR4027) / 2.1
- 57.6 Str onto Pine Hollow Rd (TR309) / 1.6
- 59.2 Str onto Evergreen Rd (TR310) Roudabushes Bakery on Left / 0.7
- 59.9 Str across Old 220 onto Community Park Rd (TR318) / 0.2
- 60.1 Lt onto Bedford St becomes Everett Rd (CR101) / 4.1
- 64.2 Lt at Creekside Inn